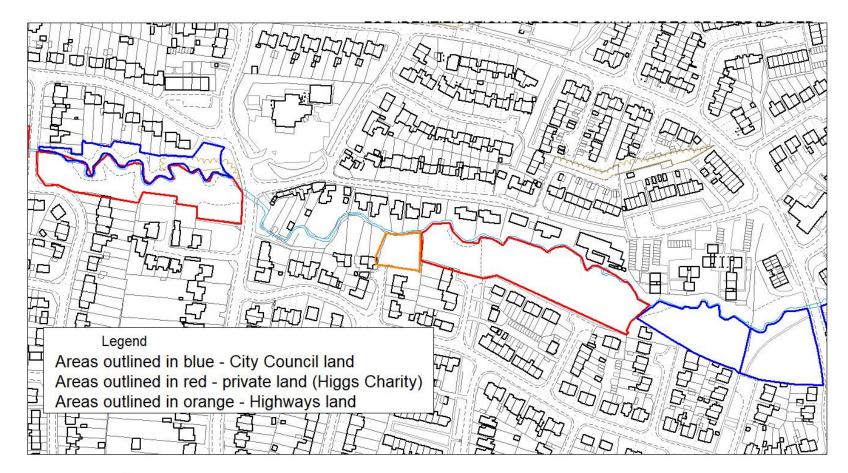

# • Private land - Areas 4 & 5

Various large areas of publicly accessible woodland and similar green space along the Guphill Brookstray are privately owned. See maps below.

The major landowner besides the City Council is the Higgs Charity. A large area off Sutton Ave is privately owned but not registered with the land registry. The City Council has been maintaining this land for over 12 years and as such we can plausibly claim the land through adverse possession. We are looking into the process with a view to securing the land against unauthorised encampments and to retain it as public open space.

Drawing Title Guphill Brook - Security works Area 4: Alderminster Road - Jenkins Ave (Land ownership)

Drawing Title Guphill Brook - Security works Area 5: Jenkins Ave - Farcroft Avenue (Land ownership)