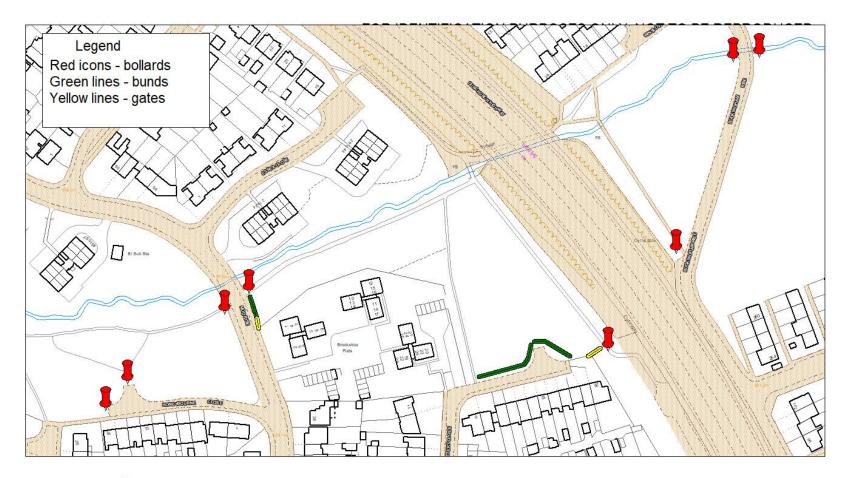

# • Area 1. Buckingham Rise to Nod Rise area

Bollards and gates installed either side of Buckingham Rise Bollards & gate installed at Dunchurch Highway (adj to Shottery Close) Bund created at Shottery Close. Bollards & gate installed at Nod Rise (bollards on both sides) Bund created at Nod Rise

# • Area 3. Land off Farcroft Ave & Stonebury Ave

Bollards & gate installed off Farcroft Ave Bollards installed between 198 & 200 Stonebury Ave

Drawing Title Guphill Brook - Security works Area 1: Buckingham Rise & Nod Rise area