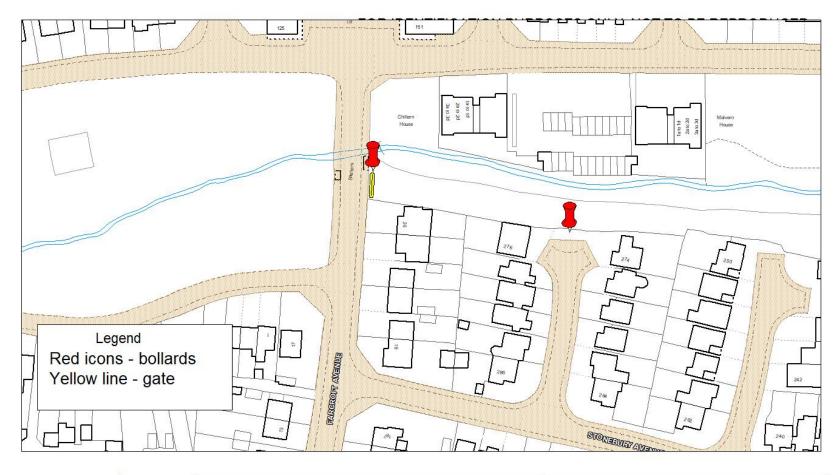

# • Area 3. Land off Farcroft Ave & Stonebury Ave

Bollards & gate installed off Farcroft Ave Bollards installed between 198 & 200 Stonebury Ave

Drawing Title Guphill Brook - Security works Area 1: Buckingham Rise & Nod Rise area

Drawing Title Guphill Brook - Security works Area 2: Honeybourne Close to Alderminster Road

Drawing Title Guphill Brook - Security works Area 3: Farcroft Avenue