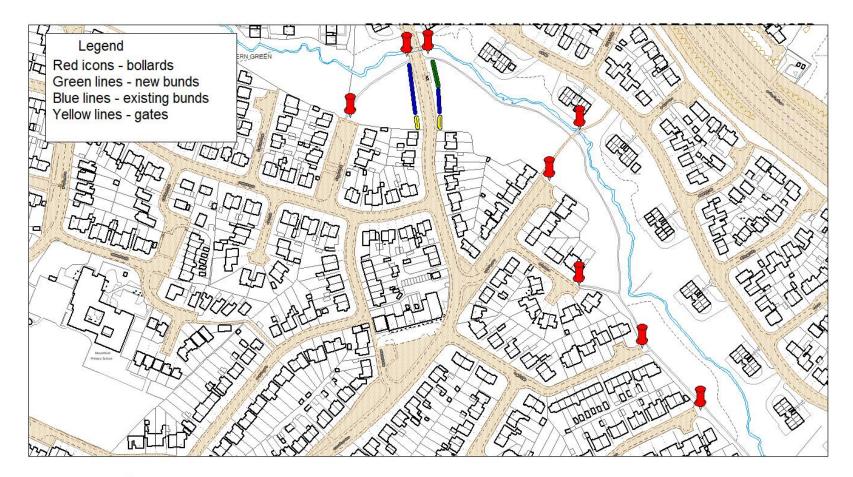

# • Area 1. Buckingham Rise to Nod Rise area

Bollards and gates installed either side of Buckingham Rise Bollards & gate installed at Dunchurch Highway (adj to Shottery Close) Bund created at Shottery Close. Bollards & gate installed at Nod Rise (bollards on both sides) Bund created at Nod Rise

# Area 2. Nod Rise to Alderminster Road area

Bollards installed at Honeybourne Close Bollards installed at Pebworth Close Bollards installed at Cantlow Close Bollards installed at Aynho Close (two entrances) Bollards installed at Beausale Croft Gates & bollards installed at Alderminster Road (bollards on both sides) Supplementary bund created at Alderminster Road Bollards installed at Hardwick Close