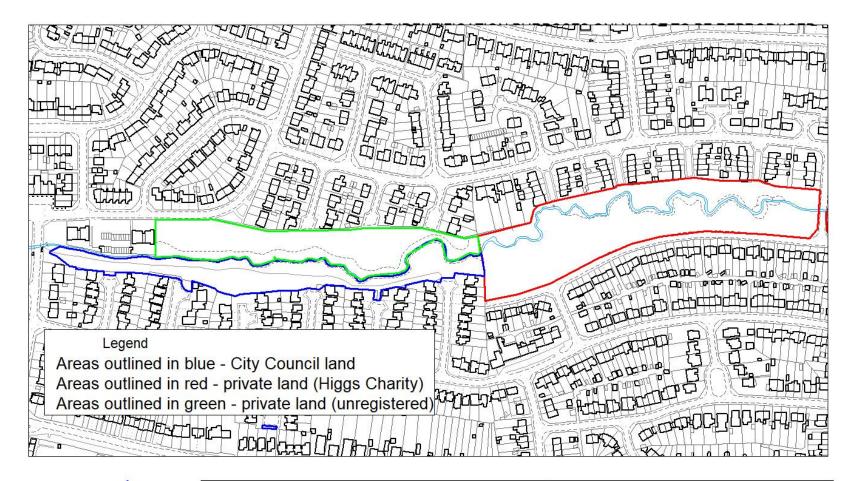

# • Private land - Areas 4 & 5

Various large areas of publicly accessible woodland and similar green space along the Guphill Brookstray are privately owned. See maps below.

The major landowner besides the City Council is the Higgs Charity. A large area off Sutton Ave is privately owned but not registered with the land registry. The City Council has been maintaining this land for over 12 years and as such we can plausibly claim the land through adverse possession. We are looking into the process with a view to securing the land against unauthorised encampments and to retain it as public open space.

Drawing Title Guphill Brook - Security works Area 4: Alderminster Road - Jenkins Ave (Land ownership)

Drawing Title Guphill Brook - Security works Area 5: Jenkins Ave - Farcroft Avenue (Land ownership)